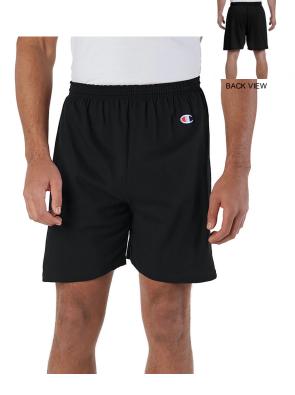

### **Champion Adult Cotton Gym Short**

#### **Features**

- Full athletic fit
- Multi-needle elastic waistband with inside drawcord
- 6" inseam
- "C" logo at left hip
- "A" list status from CDP (Carbon Disclosure Project)
- Energy Star Partner of the Year (12 consecutive years)
- Every piece of Champion apparel purchased from our company qualifies for Hanes4Education

#### Sizes

■ S - 3XL

SIDE VIEW