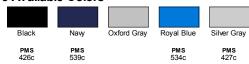

closure Project)
- Energy Star Partner of the Year (12 consecutive years)
- Every piece of Champion apparel purchased from our company qualifies for Hanes4Education

#### **Fabric**

- 6 oz., 100% cotton jersey
- Silver Gray is 99/1, Oxford Gray is 90/10
- Made with sustainably sourced USA grown cotton

#### Sizes

■ S - 3XL



SIDE VIEW

#### **Product Specifications**

|               | S     | М     | L     | XL    | 2XL   | 3XL   |
|---------------|-------|-------|-------|-------|-------|-------|
| BODY LENGTH   | 17.75 | 18.25 | 18.75 | 19.25 | 19.75 | 20.25 |
| BODY WIDTH    | 20    | 22    | 24    | 26    | 28    | 30    |
| INSEAM LENGTH | 6     | 6     | 6     | 6     | 6     | 6     |
| WAIST WIDTH   | 12    | 13    | 14    | 15    | 16    | 17    |

#### **5 Available Colors**