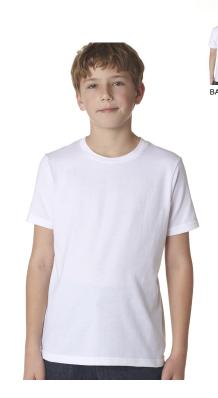

# **3310** Next Level Youth Boys' Cotton Crew

#### Features

- 1x1 baby rib-knit set-in collar
- Tear-away label
- Sideseamed

#### Fabric

- 100% combed ringspun cotton fine jersey
- 7.2 oz./lin yd.
- 32 singles
- fabric laundered for reduced shrinkage