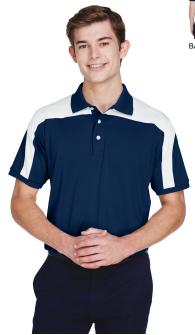

# **Team 365 Men's Victor Performance Polo**

#### **Features**

- athletic fit
- matching flat-knit rib collar and cuffs
- three-button placket with White rugby buttons
- White panels construction on shoulders and sleeves

#### **Fabric**

- 5.3 oz., 91% polyester, 9% spandex body
- moisture-wicking and anti-microbial
- cationic dyes to ensure superior brightness and excellent color fastness