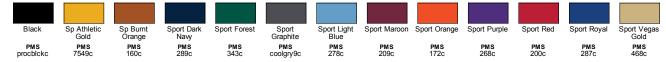

lent color fastness

#### Sizes

XS - 4XL

## **Product Specifications**

|                  | XS     | S    | М      | L     | XL     | 2XL  | 3XL    | 4XL   |
|------------------|--------|------|--------|-------|--------|------|--------|-------|
| BODY WIDTH       | 19     | 20.5 | 22     | 23.5  | 25     | 26.5 | 28     | 29.5  |
| FULL BODY LENGTH | 26.5   | 27.5 | 28.5   | 29.5  | 30.5   | 31   | 32     | 33    |
| SLEEVE LENGTH    | 16.625 | 17.5 | 18.375 | 19.25 | 20.125 | 21   | 21.875 | 22.75 |

## Size Chart

|       | XS    | S     | М     | L     | XL    | 2XL   | 3XL   | 4XL   |
|-------|-------|-------|-------|-------|-------|-------|-------|-------|
| CHEST | 32-34 | 35-38 | 39-41 | 42-45 | 46-49 | 50-52 | 53-56 | 57-60 |







SIDE VIE













## 13 Available Colors