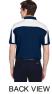

#### **Features**

- athletic fit
- matching flat-knit rib collar and cuffs
- three-button placket with White rugby buttons
- White panels construction on shoulders and sleeves