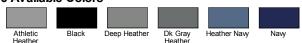

otton Fleece Pullover Hoodie**

Sizes

XS - 2XL

MSRP (A): \$45.04

#### **Features**

- 10.8 oz./lin. yd., 60% combed and ringspun cotton, 40% polyester; 32 singl
- Athletic Heather is 90% combed ringspun cotton, 10% polyester
- Marble colors are 85% combed ringspun cotton, 15% polyester
- Digital colors are 100% polyester, 32 singles
- White cord drawstring; unisex sizing; retail fit
- kangaroo pockets
- ribbed cuffs and waistband

### **Product Specifications**

|                  | xs    | S     | М     | L     | XL    | 2XL   | 3XL |
|------------------|-------|-------|-------|-------|-------|-------|-----|
| BODY WIDTH       | 17.75 | 19.25 | 21.25 | 23.25 | 25.25 | 27.25 | -   |
| FULL BODY LENGTH | 25.5  | 26.38 | 27.5  | 28.63 | 29.75 | 30.88 | -   |

#### **6 Available Colors**









W SIDE VIE