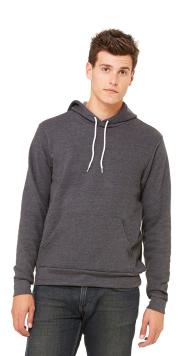

# **Bella + Canvas Unisex Poly-Cotton Fleece Pullover Hoodie**

Sizes

XS - 2XL

MSRP (A): \$45.04

#### **Features**

- 10.8 oz./lin. yd., 60% combed and ringspun cotton, 40% polyester; 32 singl
- Athletic Heather is 90% combed ringspun cotton, 10% polyester
- Marble colors are 85% combed ringspun cotton, 15% polyester
- Digital colors are 100% polyester, 32 singles
- White cord drawstring; unisex sizing; retail fit
- kangaroo pockets
- ribbed cuffs and waistband