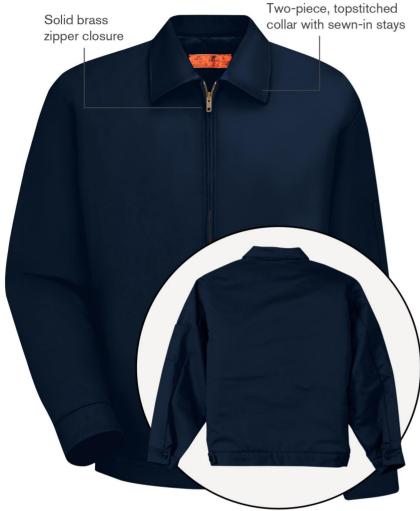

# **Slash Pocket Jacket**

## **JT22**

### **Product Features:**

- Exterior: 12-oz, 65/35 polyester/cotton twill
- Fill: 3.5-oz, poly-fill
- Lining: 100% quilted polyester taffeta
- Pre-cure durable press finish
- Utility pocket on left sleeve
- Two lower inset slash pockets
- Adjustable waist tabs

### NAVY