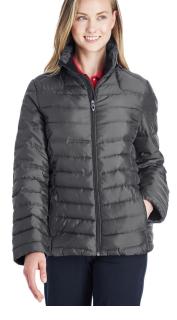

## Spyder Ladies' Supreme Insulated Puffer **Jacket**

#### **Features**

- Invisible zipper inside chest for embroidery access
- Princess seams for feminine silhouette
- Zippered handwarmer pockets inset into princess seams
- Modern fit

#### **Fabric**

- 100% polyester nail head weave fabric
- 300 gsm, 100% synthetic down insulation
- Micro-brushed tricot inner collar piecing