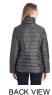

## Spyder Ladies' Supreme Insulated Puffer **Jacket**

#### **Features**

- Invisible zipper inside chest for embroidery access
- Princess seams for feminine silhouette
- Zippered handwarmer pockets inset into princess seams
- Modern fit

#### **Fabric**

- 100% polyester nail head weave fabric
- 300 gsm, 100% synthetic down insulation
- Micro-brushed tricot inner collar piecing